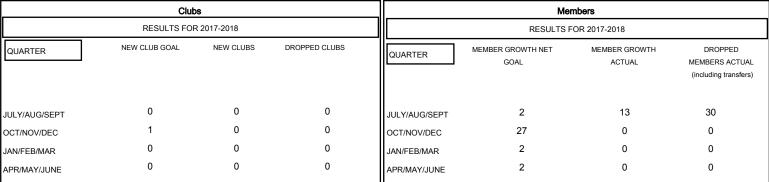

## GOALS AND ACTUAL NEW CLUBS CUMULATIVE

## GOALS AND ACTUAL MEMBERS CUMULATIVE

| -■-   | MEMBER GR | OWTH NET   | GOAL      |  |
|-------|-----------|------------|-----------|--|
| -•-   | MEMBER GF | ROWTH ACTU | JAL       |  |
| - 🛦 - | LAST YEAR | MEMBERSH   | IP ACTUAL |  |
|       |           |            |           |  |
|       |           |            |           |  |
|       |           |            |           |  |

| DROPPED CLUBS: 0 |    |
|------------------|----|
| DROPPED MEMBERS  |    |
| DECEASED         | 1  |
| CLUB CANCELLED   | 0  |
| OTHER            | 29 |
| TOTAL            | 30 |

| 8 CLUBS OF 46 ADDED 1 OR MORE | GENDER DISTRIBUT        | GENDER DISTRIBUTION          |  |  |
|-------------------------------|-------------------------|------------------------------|--|--|
| NEW MEMBERS                   | MALE<br>FEMALE          | 762 (69.34%)<br>337 (30.66%) |  |  |
|                               | Women Percentage Fiscal | Year Goal: 44%               |  |  |
|                               | TOTAL FAMILY UNIT MEMBE | ERS                          |  |  |