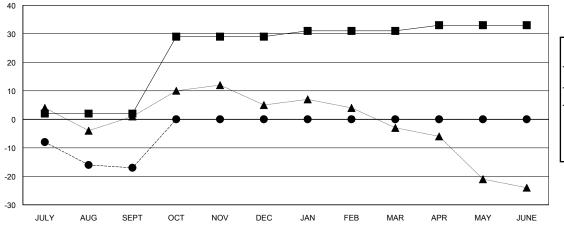

## GOALS AND ACTUAL MEMBERS CUMULATIVE

| -■-   | MEMBER GR | OWTH NET   | GOAL      |  |
|-------|-----------|------------|-----------|--|
| -•-   | MEMBER GF | ROWTH ACTU | JAL       |  |
| - 🛦 - | LAST YEAR | MEMBERSH   | IP ACTUAL |  |
|       |           |            |           |  |
|       |           |            |           |  |
|       |           |            |           |  |